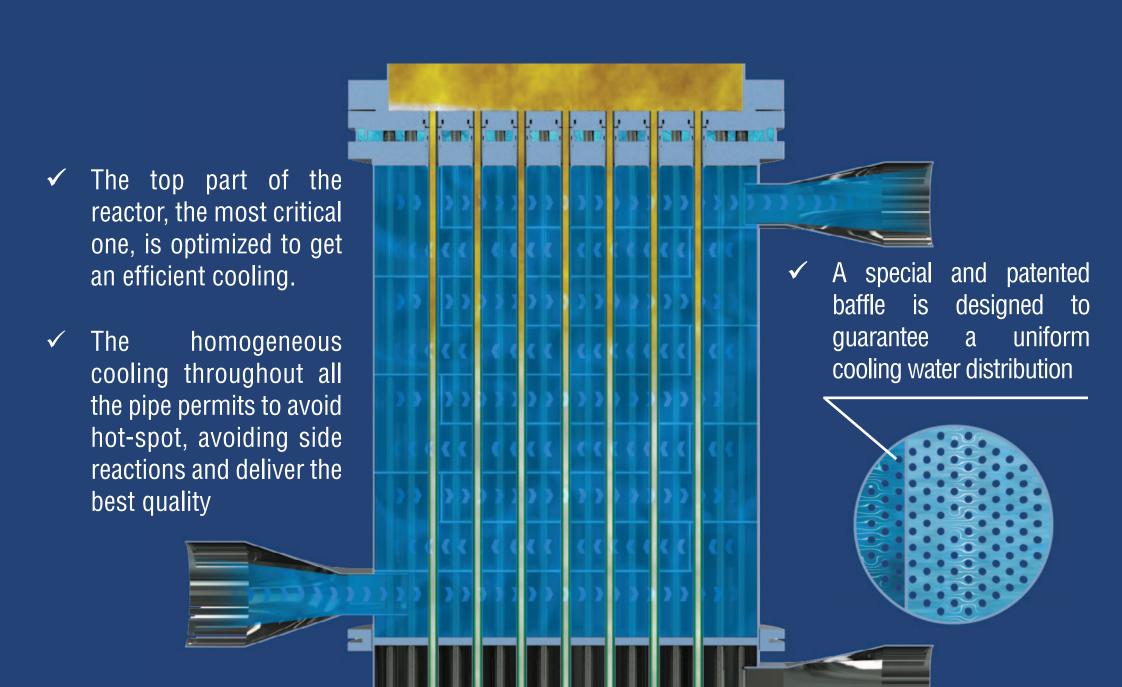

the side reactions, extending the production runs, and producing a constant and high product quality.



# SO<sub>3</sub> GAS / AIR STREAM

#### **Gas distribution system**

- HOMOGENEOUS
- **GAS FLOW**













#### **Reactor tube heads**

- ✓ The New Reactor Head is equipped with pre-calibrating nozzle
- ✓ The Liquid Flow is homogenous through all the Reactor Heads thanks to the pre-calibrated nozzle
- ✓ The rector calibration is not any longer required
- The calibration is maintained throughout the service life



#### **Reactor tube heads**

- ✓ The Reactor Head design allows a gentle and uniform gas-liquid contact
- ✓ The reactor head generate a robust and homogeneous liquid film
- ✓ No generation of undesired turbulence



## **Liquid distribution**



#### **Reactor cooling**



#### **Construction features**



## **Ethoxy-sulphates quality improvement**



## **Ethoxy-sulphates quality improvement**



#### **SULPHONEXT Reactor advantages**



FLEXIBILITY OF USE













#### North America Agent

Neil A Burns LLC Freehold, NJ 07728 +1 (732) 688-9585

www.neilaburns.com neil@neilaburns.com



Via Piero Portaluppi, 17 20138 Milano - ITALY Tel +39 0250831

www.ballestra.com mail@ballestra.com



Corso Sempione 212 Bis 21052 Busto Arsizio - ITALY Tel +39 0331 356111

www.mazzonilb.it info@mazzonilb.it