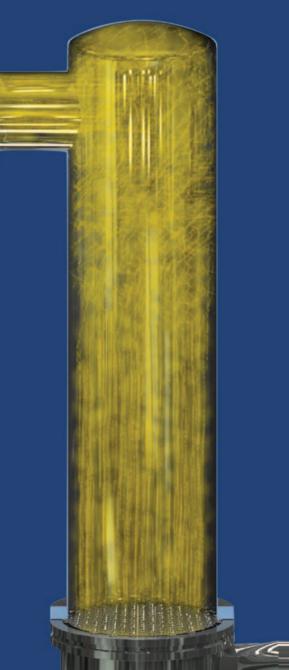

#### **Reactor tube heads**

- ✓ The New Reactor Head is equipped with pre-calibrating nozzle
- ✓ The Liquid Flow is homogenous through all the Reactor Heads thanks to the pre-calibrated nozzle
- ✓ The rector calibration is not any longer required
- The calibration is maintained throughout the service life

#### **Reactor tube heads**

- ✓ The Reactor Head design allows a gentle and uniform gas-liquid contact
- ✓ The reactor head generate a robust and homogeneous liquid film
- ✓ No generation of undesired turbulence