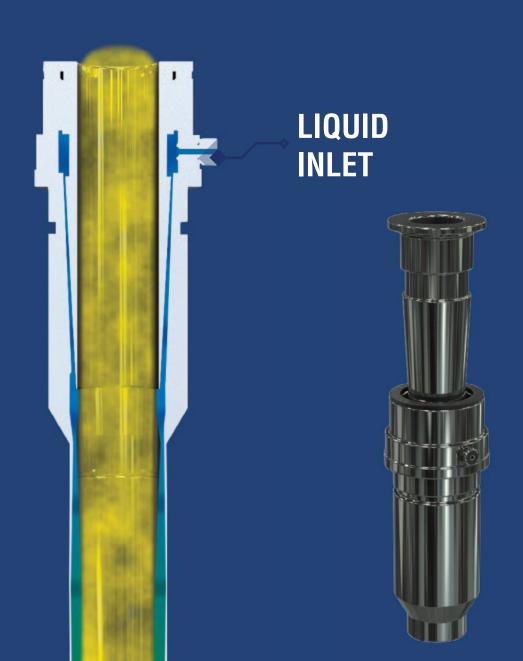

#### **Reactor tube heads**

- ✓ The New Reactor Head is equipped with pre-calibrating nozzle
- ✓ The Liquid Flow is homogenous through all the Reactor Heads thanks to the pre-calibrated nozzle
- ✓ The rector calibration is not any longer required
- The calibration is maintained throughout the service life

#### **Reactor tube heads**

- ✓ The Reactor Head design allows a gentle and uniform gas-liquid contact
- ✓ The reactor head generate a robust and homogeneous liquid film
- ✓ No generation of undesired turbulence