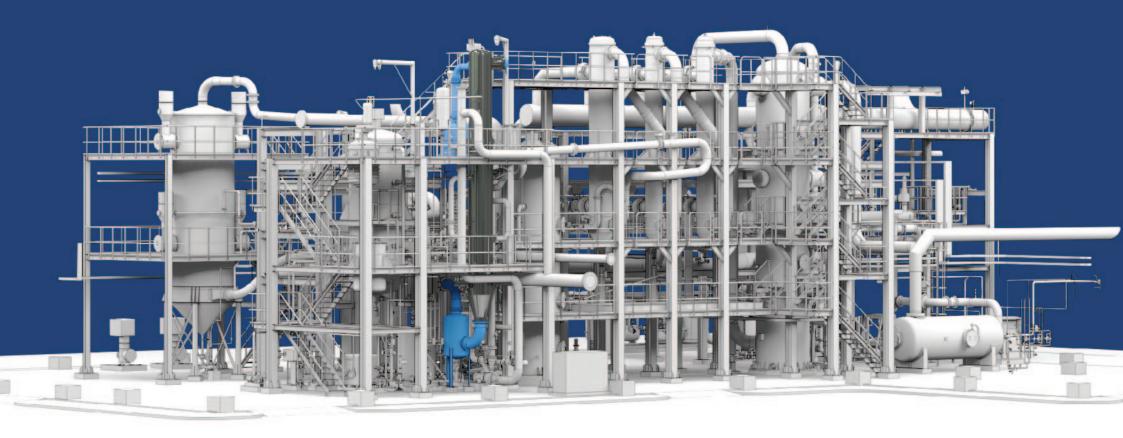

#### **Gas distribution system**

- ✓ The Gas collector design is renewed by computational flow dynamics
- ✓ The new geometry allows a more homogeneous and uniform Gas flow
- ✓ The Gas uniformity permits to control the side reactions, extending the production runs, and producing a constant and high product quality.

# SO<sub>3</sub> GAS / AIR STREAM

#### **Gas distribution system**

- HOMOGENEOUS
- **GAS FLOW**