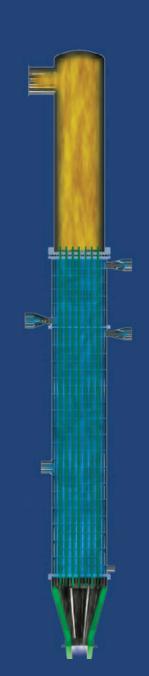

# **Ballestra Multitube Falling Film Reactor SULPHONEXT**

#### **Gas distribution system**

- ✓ The Gas collector design is renewed by computational flow dynamics
- ✓ The new geometry allows a more homogeneous and uniform Gas flow
- ✓ The Gas uniformity permits to control the side reactions, extending the production runs, and producing a constant and high product quality.

#### **Reactor tube heads**

- ✓ The New Reactor Head is equipped with pre-calibrating nozzle
- ✓ The Liquid Flow is homogenous through all the Reactor Heads thanks to the pre-calibrated nozzle
- ✓ The rector calibration is not any longer required
- The calibration is maintained throughout the service life

#### **Reactor tube heads**

- ✓ The Reactor Head design allows a gentle and uniform gas-liquid contact
- ✓ The reactor head generate a robust and homogeneous liquid film
- ✓ No generation of undesired turbulence

## **Liquid distribution**

#### **Reactor cooling**

#### **Construction features**